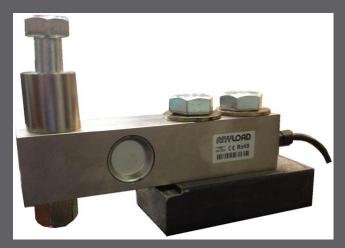

## ASCI Load Cell Mounting for Weigh Bins

Designed specifically for the Concrete Weighing Industry to allow for the load cells to be serviceable after installation.

Picture of ASCI Weigh Mount with 5t 563YH Load Cell Weighing Mount designed and Manufactured in Australia by Associated Scale Service

All shown parts are supplied including the spacer, bolt and double length nut to allow for a simple installation and when needed removal of the load cell.

Shows an ASCI Weigh Mount with 5t 563YH Load Cell