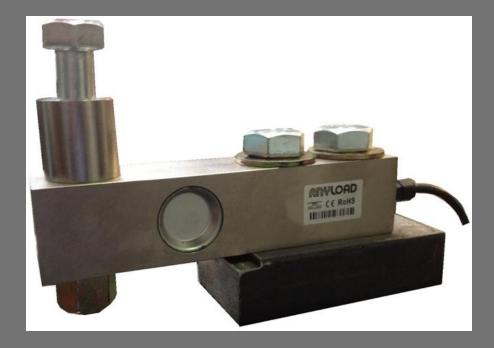

## ASCI Load Cell Mounting for Weigh Bins

Designed specifically for the Concrete Weighing Industry to allow for the load cells to be serviceable after installation.

Picture of ASCI Weigh Mount with 5t 563YH Load Cell Weighing Mount designed and Manufactured in Australia by Associated Scale Service

All shown parts are supplied including the spacer, bolt and double length nut to allow for a simple installation and when needed removal of the load cell.

Shows an ASCI Weigh Mount with 5t 563YH Load Cell